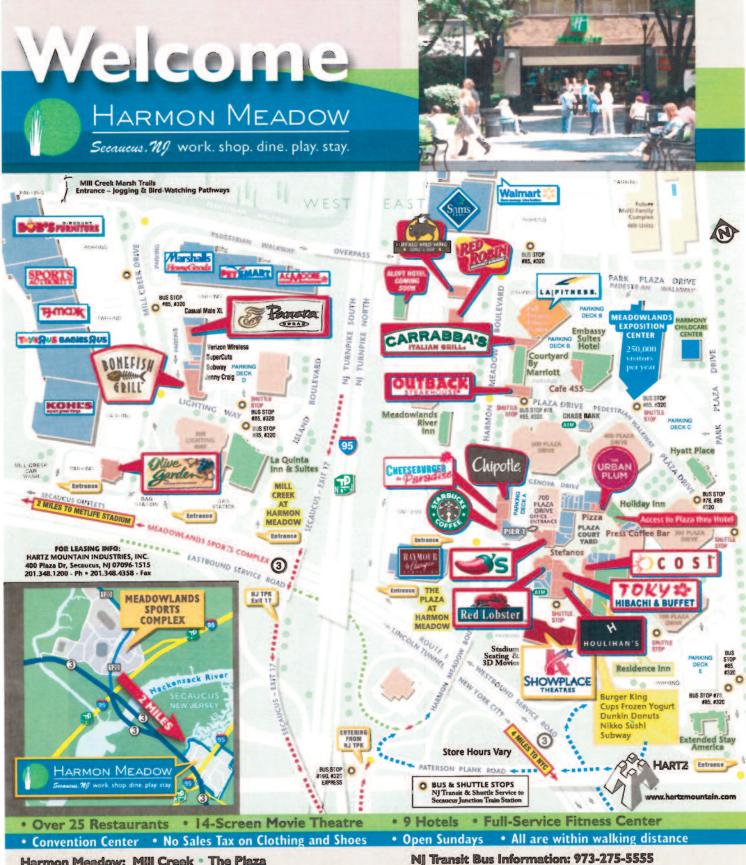

This form must be received no later than: February 16, 2022

**Return to:** SMG Exposition Services

355 Plaza Drive Secaucus, NJ 07094

Harmon Meadow: Mill Creek • The Plaza
Route 3 West Local to Mill Creek Drive / Route 3 East Local to
Harmon Meadow Blvd Edd: • Nij Turnpike to Edd: 16E or 17, Secaucus, Nij
www.harmonmeadow.com • 201-348-1200 • Open 7 days
Print directions online from www.harmonmeadow.com

For a schedule, visit www.njtransit.com

Free Shuttle Service to the Secaucus Train Station: 201-939-4242 For schedule, visit www.ezride.org

For Newark Airport Shuttle Service & Stops, visit www.ezride.org